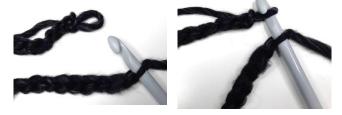

### MEASUREMENTS

Length : 14cm / 6 inches. Width: 24cm / 9.5 inches

- Cele Pueses
- **1.** Using **BLACK** CH95 taking care not to twist the chain, SLST into the 1<sup>st</sup> CH to form a ring. 95sts. *Tip – after chaining 95 remove hook leaving a loop. Straighten chain ensuring that it is not twisted. Insert hook through the 1<sup>st</sup> chain, then through the loop of the last chain and pull through.*